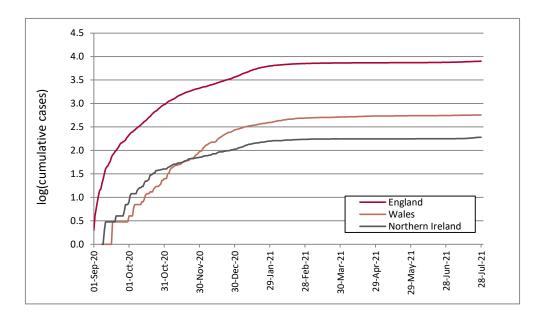

#### The course of the second wave of the pandemic in adult renal centres (CKD and RRT patients)

Figure 1 shows the cumulative number of laboratory-confirmed COVID-19 cases from 1 September 2020 to 28 July 2021 in adult renal centres in England, Northern Ireland and Wales. At the start of the second wave of the pandemic, in all three countries, the number of cases climbed steeply until the middle of November when they started to plateau in England and Northern Ireland. Cases in Wales steadied in the second half of December, while England experienced another steep increase from the end of December until the middle of January. Numbers of new cases then decreased steadily in all three countries and curves plateaued until June when numbers started to increase slowly in England and more recently in Northern Ireland. This increase in COVID-19 cases accelerated in July.

**Figure 1** Log cumulative counts of laboratory-confirmed COVID-19 cases in CKD and RRT patients between 1 September 2020 and 28 July 2021 in adult renal centres in England, Northern Ireland and Wales