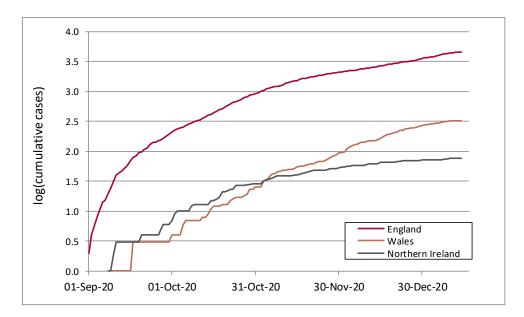

#### The course of the second wave of the pandemic in adult renal centres (CKD and RRT patients)

Figure 1 shows the cumulative number of laboratory-confirmed COVID-19 cases from 1 September to 13 January 2021 in adult renal centres in England, Northern Ireland and Wales. At the start of the second wave of the pandemic, in all three countries, the number of cases climbed steeply until the middle of November when they started to plateau in England and Northern Ireland. Cases in Wales have now steadied, while cases in England have continued to increase since the end of December.

**Figure 1** Log cumulative counts of laboratory-confirmed COVID-19 cases in CKD and RRT patients between 1 September and 13 January 2021 in adult renal centres in England, Northern Ireland and Wales

In paediatric renal centres in England, Northern Ireland, Scotland and Wales: