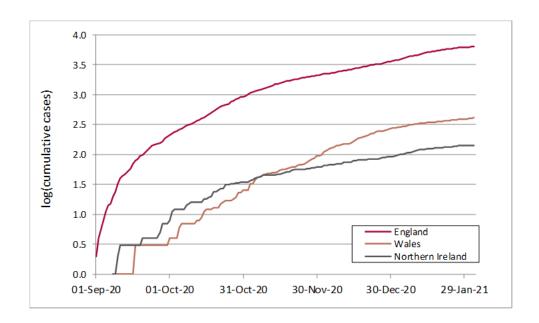

#### The course of the second wave of the pandemic in adult renal centres (CKD and RRT patients)

Figure 1 shows the cumulative number of laboratory-confirmed COVID-19 cases from 1 September 2020 to 3 February 2021 in adult renal centres in England, Northern Ireland and Wales. At the start of the second wave of the pandemic, in all three countries, the number of cases climbed steeply until the middle of November when they started to plateau in England and Northern Ireland. Cases in Wales steadied in the second half of December, while England experienced another steep increase from the end of December until the middle of January. Numbers of new cases in all three countries are now declining and the curves are flattening.

**Figure 1** Log cumulative counts of laboratory-confirmed COVID-19 cases in CKD and RRT patients between 1 September 2020 and 3 February 2021 in adult renal centres in England, Northern Ireland and Wales